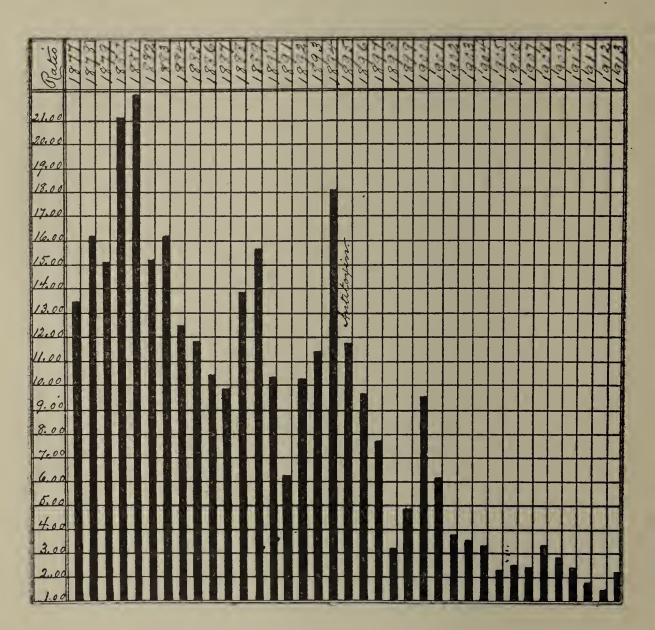

|        | 5.3      |
| Number of days' board given persons         |        | 141,722  |
|                                             |        | 20,246   |
| Total expenditures                          | . \$11 | 7,854.20 |
| Average weekly cost per patient             |        | \$8.85   |

If a comparison is made between the South Department and the hospital proper as to the number of days' board given patients, it will be found that at the former it is 93,450, while at the latter it is 196,688.

Charts A, C, D and Table B are based on the figures of the calendar year, as is the universal custom in making tables of vital statistics, and not on the financial year.

 $(\mathbf{C})$ 

Ratio of Mortality of Diphtheria per 10,000 of the Population in Boston, from 1877 to 1913, inclusive.



Average Ratio of Mortality from 1877 to 1894, inclusive, 13.87. Average Ratio of Mortality from 1895 to 1913, inclusive, 4.46.

Chart A shows the percentage of mortality of diphtheria at the Boston City Hospital proper and at the South Department from 1888 to 1913, inclusive, and also the percentage of mortality of intubations for the

same time. It will be noticed from this chart that since the South Department was opened in 1895 there has been a marked diminution not only in the death rate of all types of diphtheria but also in intubation cases.

(D)

Ratio of Morbidity and Ratio of Mortality of Scarlatina in Boston, per 10,000 of the Population, from 1887 to 1913, inclusive.



Average Ratio of Morbidity from 1887 to 1894, inclusive, 34.64. Average Ratio of Morbidity from 1895 to 1913